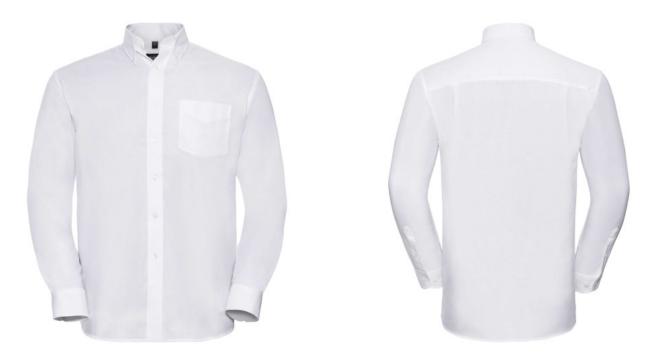

# RUSSELL EASY CARE OXFORD MEN'S LS ECARE OXFRD SHIRT, LONG SLEEVE SHIRT

#### Specification

RUSSELL Men's Long Sleeve Shirt EASY CARE OXFORD.Ideal choice for corporate wear because everyone looks good.Classical collar with or without buttons, two buttons on cuff.70% Cotton / 30% Oxford polyester, 130/135 g / m2.Wash at 40 degrees.EASY CARE - dries quickly, easily ironed19 / 47/48