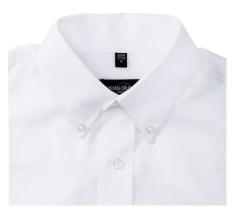

#### Specification

RUSSELL Men's Long Sleeve Shirt EASY CARE OXFORD.Ideal choice for corporate wear because everyone looks good.Classical collar with or without buttons, two buttons on cuff.70% Cotton / 30% Oxford polyester, 130/135 g / m2.Wash at 40 degrees.EASY CARE - dries quickly, easily ironed19 / 47/48